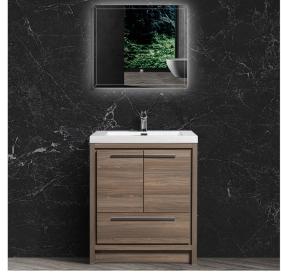

Freestanding Vanity

# Allier 24-MG

# **Marple Grey**

### **Product Features**

- Vanity: Melamine Finishing, MFC Material, Wooden Drawer, Marple Grey Color.
- · Basin:White acrylic basin with one faucet hole.
- Two doors and one drawer, cushioned opening and closing design.
- Open cabinet drawer design, large storage space.