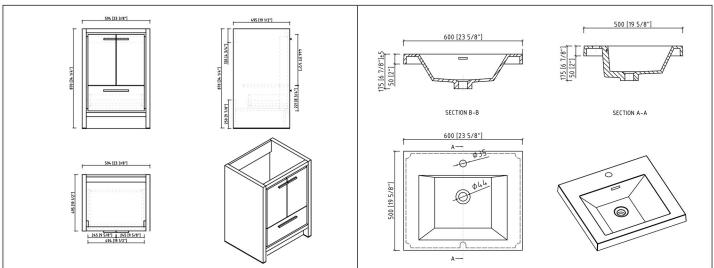

# **Technical**

- Vanity Dimensions:
  23-3/8"x19-1/2"x34-1/4"
  594x495x870mm
- Basin Dimensions: 23-5/8"x19-5/8"x6-7/8" 600x500x175mm
- Installation Dimension: 23-5/8"x19-5/8"x36-1/4" 600x500x920mm